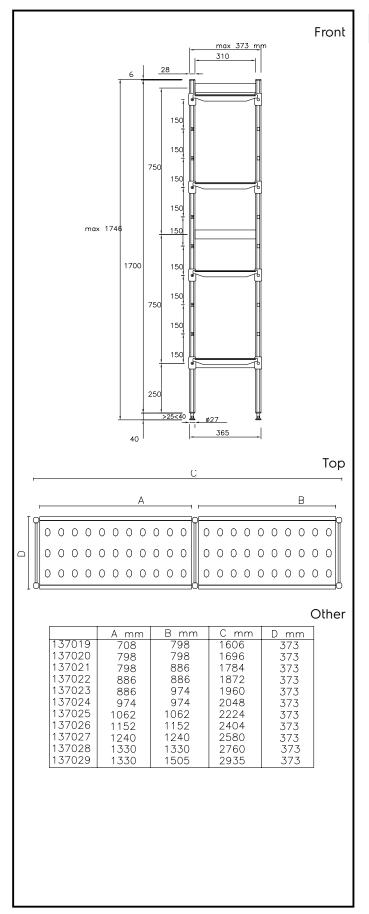

### Item No.

For linear installation. 4-level shelving set with louvered sectional polyethylene shelves (depth=373mm). Aluminium (20 micron) side uprights (height=1700mm). Adjustable feet

#### Construction

- Uprights and shelf frames constructed entirely in anodized aluminium (20 micron).
- Shelves made by section of polyethylene tablets.
- Sectional polyethylene shelves are dishwasher safe.
- 8 tiers.

## **Key Information:**

Uprights

**137026 (ALS2404)** 3

External dimensions, Width: 2404 mm
External dimensions, Depth: 373 mm
External dimensions, Height: 1700 mm
Max loading weight: 680 kg
Net weight: 39 kg